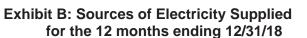

## Exhibit A: Sources of Electricity Table

| Sources of Electricity<br>Supplied for the 12 months<br>ending 12/31/18 | Percentage<br>of Total |
|-------------------------------------------------------------------------|------------------------|
| Biomass Power                                                           | 0.0008%                |
| Coal-fired power                                                        | 28.68%                 |
| Hydro power                                                             | 1.50%                  |
| Natural gas-fired power                                                 | 31.09%                 |
| Nuclear power                                                           | 34.53%                 |
| Oil-fired power                                                         | 0.21%                  |
| Solar power                                                             | 0.26%                  |
| Wind power                                                              | 2.63%                  |
| Other resources                                                         | 0.82%                  |
| Unknown resources purchased from other companies                        | 0%                     |
| TOTAL                                                                   | 100%                   |